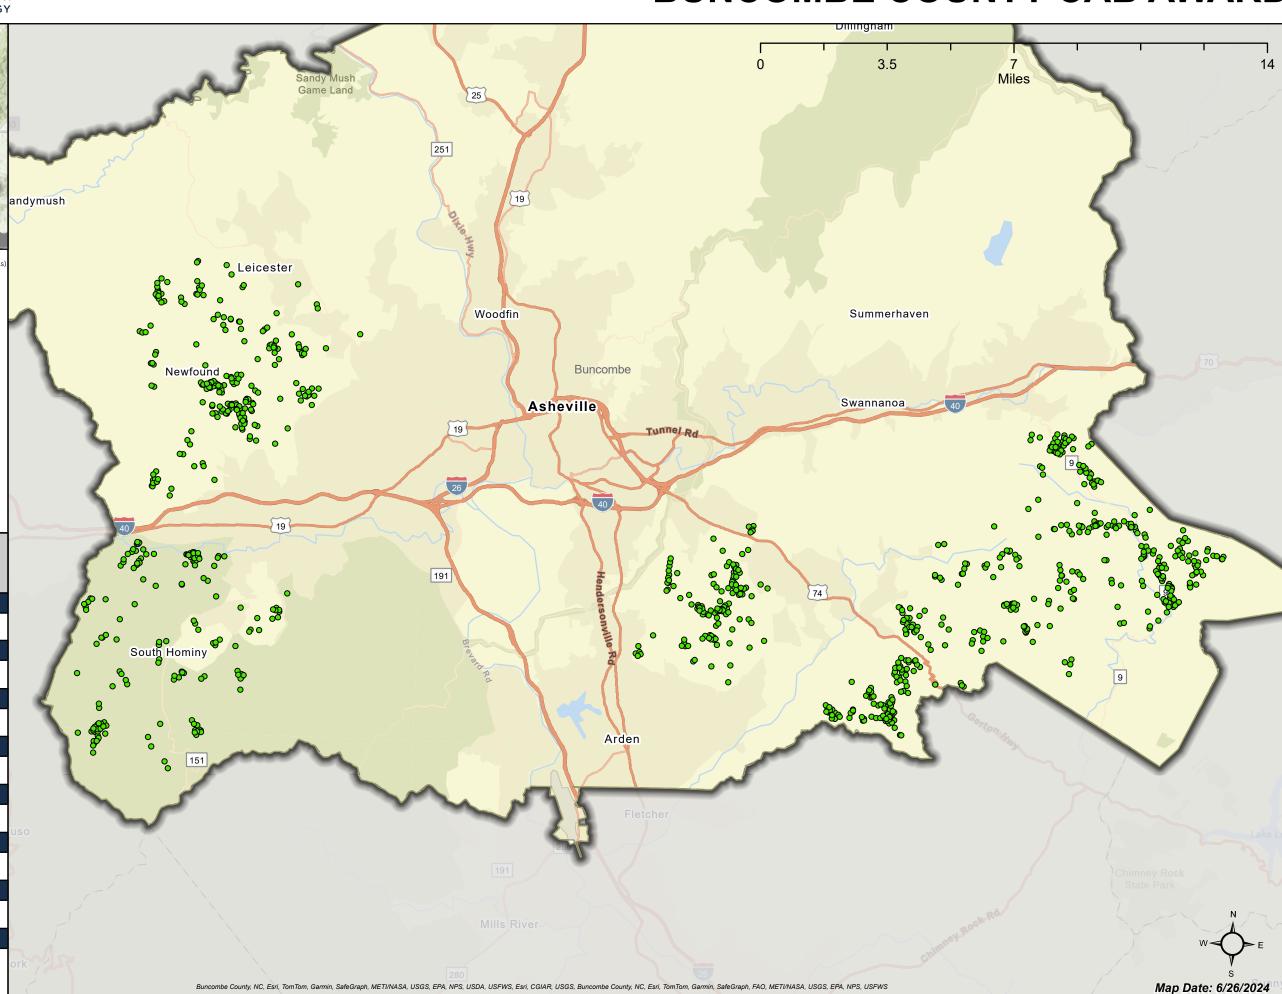

CAB Proposal Locations

## PROPOSAL MAPPING SUMMARY

Proposal ID: 1000022059

Provider: AT&T

Total Eligible Broadband Serviceable Locations Proposed

967 Locations

**Unserved Locations Proposed** 

967

40.39% of Total Unserved in County

**Underserved Locations Proposed** 

0% of Total Underserved in County

**Fiber Locations Proposed** 

967

**Cable Locations Proposed** 

O

**Fixed Wireless Locations Proposed** 

0